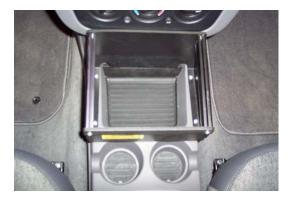

## 1. Mount Explorer C-VS Console:

- Place C-VS Console over top O.E.M console tight to dashboard.
- Mark (6) mounting holes.
- Drill 1/8" pilot hole through plastic trim.
- Mount VS-Console with #10 X <sup>3</sup>/<sub>4</sub>" Sheet metal screws.